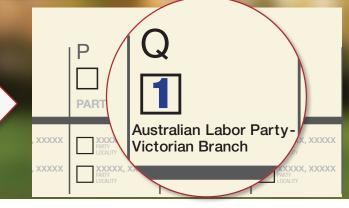

## **LARGE BALLOT PAPER:**

Caulfield District

**Clearly** number

every box exactly like

this.

Just put Number 1 in Box "Q" for the Australian Labor Party.

OR

Vote below the line by clearly numbering at least 5 boxes starting with the ALP candidates.